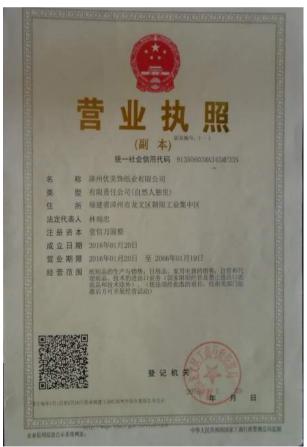

**Business License Info** 

Enterprise Name: Umiss Paper Art&Craft Co., Ltd

License No.,: 91350603MA345MF33N

Registered Address: Pukou Industrial Park, Chaoyang County, Longwen District, Zhangzhou,

Fujian,

**Registered Capital:** 1,000,000 (RMB)

**Founding Date:** 2016-01-20

**Business Range:** the production and sale of paper products; daily necessities, household appliances sales; self-employed and agents of goods, import and export of technology (national restrictions on the import and export of goods and technologies excluded). (According to the law subject to approval of the project, approved by the relevant departments before carrying out business activities)

Legal Representative: Ruizhong Lin

Latest Inspecting Time: 2016

Registar Organization: Administration For Industry & Commerce of Zhangzhou Longwen

District

**Period of Operation:** 2016-01-20 to 2066-01-19