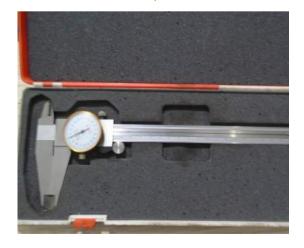

## **Quality Testing Allocation &Type**

Quality Testing Or Not: Yes Quality Testing Type: Self-inspection

### **Self-inspection Information**

2

**Equipment** Quantity

vernier caliper

**Chapter 13. Foreign Trade Service** 